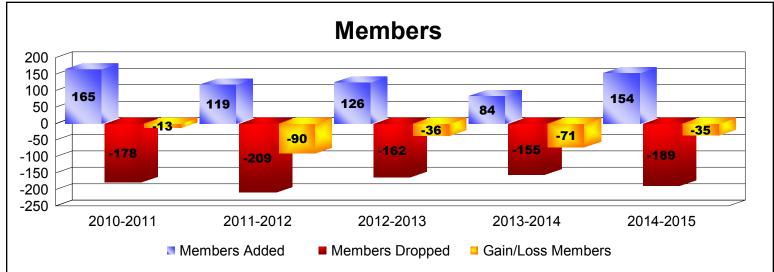

District 36 R As of June 2015 Cumulative

| Year      | New<br>Clubs | Dropped<br>Clubs | Gain/<br>Loss<br>Clubs | New<br>Members | Charter<br>Members | Reinstate<br>Members | Transfer<br>Members | Total<br>Member<br>Added | Total<br>Members<br>Dropped | Gain/<br>Loss<br>Members |
|-----------|--------------|------------------|------------------------|----------------|--------------------|----------------------|---------------------|--------------------------|-----------------------------|--------------------------|
| 2010-2011 | 1            | 0                | 1                      | 116            | 35                 | 6                    | 8                   | 165                      | -178                        | -13                      |
| 2011-2012 | 0            | -1               | -1                     | 96             | 2                  | 15                   | 6                   | 119                      | -209                        | -90                      |
| 2012-2013 | 0            | 0                | 0                      | 110            | 2                  | 7                    | 7                   | 126                      | -162                        | -36                      |
| 2013-2014 | 0            | -2               | -2                     | 71             | 0                  | 3                    | 10                  | 84                       | -155                        | -71                      |
| 2014-2015 | 1            | -2               | -1                     | 112            | 21                 | 15                   | 6                   | 154                      | -189                        | -35                      |
| Average   | 0            | -1               | -1                     | 101            | 12                 | 9                    | 7                   | 130                      | -179                        | -49                      |