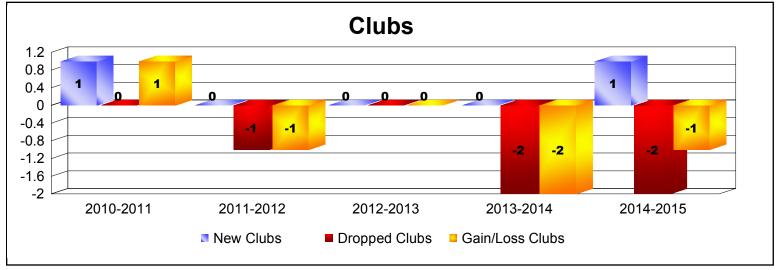

District 36 R As of June 2015 Cumulative

| Year      | New<br>Clubs | Dropped<br>Clubs | Gain/<br>Loss<br>Clubs | New<br>Members | Charter<br>Members | Reinstate<br>Members | Transfer<br>Members | Total<br>Member<br>Added | Total<br>Members<br>Dropped | Gain/<br>Loss<br>Members |
|-----------|--------------|------------------|------------------------|----------------|--------------------|----------------------|---------------------|--------------------------|-----------------------------|--------------------------|
| 2010-2011 | 1            | 0                | 1                      | 116            | 35                 | 6                    | 8                   | 165                      | -178                        | -13                      |
| 2011-2012 | 0            | -1               | -1                     | 96             | 2                  | 15                   | 6                   | 119                      | -209                        | -90                      |
| 2012-2013 | 0            | 0                | 0                      | 110            | 2                  | 7                    | 7                   | 126                      | -162                        | -36                      |
| 2013-2014 | 0            | -2               | -2                     | 71             | 0                  | 3                    | 10                  | 84                       | -155                        | -71                      |
| 2014-2015 | 1            | -2               | -1                     | 112            | 21                 | 15                   | 6                   | 154                      | -189                        | -35                      |
| Average   | 0            | -1               | -1                     | 101            | 12                 | 9                    | 7                   | 130                      | -179                        | -49                      |